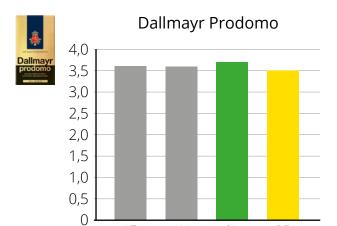

## Which products were tested

|                                      | D                   | LT                                                                                                                                                                                                                                                                                                                                                                                                                                                                                                                                                                                                                                                                                                                                                                                                                                                                                                                                                                                                                                                                                                                                                                                                                                                                                                                                                                                                                                                                                                                                                                                                                                                                                                                                                                                                                                                                                                                                                                                                                                                                                                                             | LV                                                                                                                                                                                                                                                                                                                                                                                                                                                                                                                                                                                                                                                                                                                                                                                                                                                                                                                                                                                                                                                                                                                                                                                                                                                                                                                                                                                                                                                                                                                                                                                                                                                                                                                                                                                                                                                                                                                                                                                                                                                                                                                             | PL                                                                                                                                                                                                                                                                                                                                                                                                                                                                                                                                                                                                                                                                                                                                                                                                                                                                                                                                                                                                                                                                                                                                                                                                                                                                                                                                                                                                                                                                                                                                                                                                                                                                                                                                                                                                                                                                                                                                                                                                                                                                                                                             |
|--------------------------------------|---------------------|--------------------------------------------------------------------------------------------------------------------------------------------------------------------------------------------------------------------------------------------------------------------------------------------------------------------------------------------------------------------------------------------------------------------------------------------------------------------------------------------------------------------------------------------------------------------------------------------------------------------------------------------------------------------------------------------------------------------------------------------------------------------------------------------------------------------------------------------------------------------------------------------------------------------------------------------------------------------------------------------------------------------------------------------------------------------------------------------------------------------------------------------------------------------------------------------------------------------------------------------------------------------------------------------------------------------------------------------------------------------------------------------------------------------------------------------------------------------------------------------------------------------------------------------------------------------------------------------------------------------------------------------------------------------------------------------------------------------------------------------------------------------------------------------------------------------------------------------------------------------------------------------------------------------------------------------------------------------------------------------------------------------------------------------------------------------------------------------------------------------------------|--------------------------------------------------------------------------------------------------------------------------------------------------------------------------------------------------------------------------------------------------------------------------------------------------------------------------------------------------------------------------------------------------------------------------------------------------------------------------------------------------------------------------------------------------------------------------------------------------------------------------------------------------------------------------------------------------------------------------------------------------------------------------------------------------------------------------------------------------------------------------------------------------------------------------------------------------------------------------------------------------------------------------------------------------------------------------------------------------------------------------------------------------------------------------------------------------------------------------------------------------------------------------------------------------------------------------------------------------------------------------------------------------------------------------------------------------------------------------------------------------------------------------------------------------------------------------------------------------------------------------------------------------------------------------------------------------------------------------------------------------------------------------------------------------------------------------------------------------------------------------------------------------------------------------------------------------------------------------------------------------------------------------------------------------------------------------------------------------------------------------------|--------------------------------------------------------------------------------------------------------------------------------------------------------------------------------------------------------------------------------------------------------------------------------------------------------------------------------------------------------------------------------------------------------------------------------------------------------------------------------------------------------------------------------------------------------------------------------------------------------------------------------------------------------------------------------------------------------------------------------------------------------------------------------------------------------------------------------------------------------------------------------------------------------------------------------------------------------------------------------------------------------------------------------------------------------------------------------------------------------------------------------------------------------------------------------------------------------------------------------------------------------------------------------------------------------------------------------------------------------------------------------------------------------------------------------------------------------------------------------------------------------------------------------------------------------------------------------------------------------------------------------------------------------------------------------------------------------------------------------------------------------------------------------------------------------------------------------------------------------------------------------------------------------------------------------------------------------------------------------------------------------------------------------------------------------------------------------------------------------------------------------|
| Bio Village                          |                     |                                                                                                                                                                                                                                                                                                                                                                                                                                                                                                                                                                                                                                                                                                                                                                                                                                                                                                                                                                                                                                                                                                                                                                                                                                                                                                                                                                                                                                                                                                                                                                                                                                                                                                                                                                                                                                                                                                                                                                                                                                                                                                                                |                                                                                                                                                                                                                                                                                                                                                                                                                                                                                                                                                                                                                                                                                                                                                                                                                                                                                                                                                                                                                                                                                                                                                                                                                                                                                                                                                                                                                                                                                                                                                                                                                                                                                                                                                                                                                                                                                                                                                                                                                                                                                                                                | BIO<br>Arabidos<br>Arabidos<br>Retur                                                                                                                                                                                                                                                                                                                                                                                                                                                                                                                                                                                                                                                                                                                                                                                                                                                                                                                                                                                                                                                                                                                                                                                                                                                                                                                                                                                                                                                                                                                                                                                                                                                                                                                                                                                                                                                                                                                                                                                                                                                                                           |
| Dallmayr<br>Prodomo                  | Dallmayr            | Dallmayr                                                                                                                                                                                                                                                                                                                                                                                                                                                                                                                                                                                                                                                                                                                                                                                                                                                                                                                                                                                                                                                                                                                                                                                                                                                                                                                                                                                                                                                                                                                                                                                                                                                                                                                                                                                                                                                                                                                                                                                                                                                                                                                       | Dallmayr                                                                                                                                                                                                                                                                                                                                                                                                                                                                                                                                                                                                                                                                                                                                                                                                                                                                                                                                                                                                                                                                                                                                                                                                                                                                                                                                                                                                                                                                                                                                                                                                                                                                                                                                                                                                                                                                                                                                                                                                                                                                                                                       | Dallmayr                                                                                                                                                                                                                                                                                                                                                                                                                                                                                                                                                                                                                                                                                                                                                                                                                                                                                                                                                                                                                                                                                                                                                                                                                                                                                                                                                                                                                                                                                                                                                                                                                                                                                                                                                                                                                                                                                                                                                                                                                                                                                                                       |
| Dallmayr Classic                     | Dallmayr<br>Classic | Dallmayr<br>Classic                                                                                                                                                                                                                                                                                                                                                                                                                                                                                                                                                                                                                                                                                                                                                                                                                                                                                                                                                                                                                                                                                                                                                                                                                                                                                                                                                                                                                                                                                                                                                                                                                                                                                                                                                                                                                                                                                                                                                                                                                                                                                                            | Dallmayr<br>Classic                                                                                                                                                                                                                                                                                                                                                                                                                                                                                                                                                                                                                                                                                                                                                                                                                                                                                                                                                                                                                                                                                                                                                                                                                                                                                                                                                                                                                                                                                                                                                                                                                                                                                                                                                                                                                                                                                                                                                                                                                                                                                                            | Dallmayr<br>Classic                                                                                                                                                                                                                                                                                                                                                                                                                                                                                                                                                                                                                                                                                                                                                                                                                                                                                                                                                                                                                                                                                                                                                                                                                                                                                                                                                                                                                                                                                                                                                                                                                                                                                                                                                                                                                                                                                                                                                                                                                                                                                                            |
| Ica I Love Eco<br>Intensive          |                     |                                                                                                                                                                                                                                                                                                                                                                                                                                                                                                                                                                                                                                                                                                                                                                                                                                                                                                                                                                                                                                                                                                                                                                                                                                                                                                                                                                                                                                                                                                                                                                                                                                                                                                                                                                                                                                                                                                                                                                                                                                                                                                                                | NTERSY MANAGEMENT OF THE PARTY  |                                                                                                                                                                                                                                                                                                                                                                                                                                                                                                                                                                                                                                                                                                                                                                                                                                                                                                                                                                                                                                                                                                                                                                                                                                                                                                                                                                                                                                                                                                                                                                                                                                                                                                                                                                                                                                                                                                                                                                                                                                                                                                                                |
| Ica I Love Eco<br>Elegant            |                     |                                                                                                                                                                                                                                                                                                                                                                                                                                                                                                                                                                                                                                                                                                                                                                                                                                                                                                                                                                                                                                                                                                                                                                                                                                                                                                                                                                                                                                                                                                                                                                                                                                                                                                                                                                                                                                                                                                                                                                                                                                                                                                                                | ELECANT.                                                                                                                                                                                                                                                                                                                                                                                                                                                                                                                                                                                                                                                                                                                                                                                                                                                                                                                                                                                                                                                                                                                                                                                                                                                                                                                                                                                                                                                                                                                                                                                                                                                                                                                                                                                                                                                                                                                                                                                                                                                                                                                       |                                                                                                                                                                                                                                                                                                                                                                                                                                                                                                                                                                                                                                                                                                                                                                                                                                                                                                                                                                                                                                                                                                                                                                                                                                                                                                                                                                                                                                                                                                                                                                                                                                                                                                                                                                                                                                                                                                                                                                                                                                                                                                                                |
| Ikea Patar<br>Mellan Rostat<br>Caffe |                     |                                                                                                                                                                                                                                                                                                                                                                                                                                                                                                                                                                                                                                                                                                                                                                                                                                                                                                                                                                                                                                                                                                                                                                                                                                                                                                                                                                                                                                                                                                                                                                                                                                                                                                                                                                                                                                                                                                                                                                                                                                                                                                                                |                                                                                                                                                                                                                                                                                                                                                                                                                                                                                                                                                                                                                                                                                                                                                                                                                                                                                                                                                                                                                                                                                                                                                                                                                                                                                                                                                                                                                                                                                                                                                                                                                                                                                                                                                                                                                                                                                                                                                                                                                                                                                                                                | The second secon |
| Jacobs Krönung                       | JACOBS<br>KRÖNUNG   | JACOBS<br>KRÖNUNG                                                                                                                                                                                                                                                                                                                                                                                                                                                                                                                                                                                                                                                                                                                                                                                                                                                                                                                                                                                                                                                                                                                                                                                                                                                                                                                                                                                                                                                                                                                                                                                                                                                                                                                                                                                                                                                                                                                                                                                                                                                                                                              | JACOBS<br>KRÖNUNG                                                                                                                                                                                                                                                                                                                                                                                                                                                                                                                                                                                                                                                                                                                                                                                                                                                                                                                                                                                                                                                                                                                                                                                                                                                                                                                                                                                                                                                                                                                                                                                                                                                                                                                                                                                                                                                                                                                                                                                                                                                                                                              | JACOBS<br>KRÖNUNG                                                                                                                                                                                                                                                                                                                                                                                                                                                                                                                                                                                                                                                                                                                                                                                                                                                                                                                                                                                                                                                                                                                                                                                                                                                                                                                                                                                                                                                                                                                                                                                                                                                                                                                                                                                                                                                                                                                                                                                                                                                                                                              |
| Kimbo Aroma<br>Gold                  | NOT AREA.           | CCLD<br>AND<br>R ESS<br>Repr                                                                                                                                                                                                                                                                                                                                                                                                                                                                                                                                                                                                                                                                                                                                                                                                                                                                                                                                                                                                                                                                                                                                                                                                                                                                                                                                                                                                                                                                                                                                                                                                                                                                                                                                                                                                                                                                                                                                                                                                                                                                                                   |                                                                                                                                                                                                                                                                                                                                                                                                                                                                                                                                                                                                                                                                                                                                                                                                                                                                                                                                                                                                                                                                                                                                                                                                                                                                                                                                                                                                                                                                                                                                                                                                                                                                                                                                                                                                                                                                                                                                                                                                                                                                                                                                | RIMBID<br>PUTTO CALADO<br>BOX ABABAS                                                                                                                                                                                                                                                                                                                                                                                                                                                                                                                                                                                                                                                                                                                                                                                                                                                                                                                                                                                                                                                                                                                                                                                                                                                                                                                                                                                                                                                                                                                                                                                                                                                                                                                                                                                                                                                                                                                                                                                                                                                                                           |
| Lavazza Quality<br>Oro               | LA VATTA  ORO       | LEAU PATTER  ORON  TOTAL | CANALLA CONTROL CONTRO | CALLACTOR OF THE PARTY OF THE P |
| Merrild                              |                     | Morald                                                                                                                                                                                                                                                                                                                                                                                                                                                                                                                                                                                                                                                                                                                                                                                                                                                                                                                                                                                                                                                                                                                                                                                                                                                                                                                                                                                                                                                                                                                                                                                                                                                                                                                                                                                                                                                                                                                                                                                                                                                                                                                         |                                                                                                                                                                                                                                                                                                                                                                                                                                                                                                                                                                                                                                                                                                                                                                                                                                                                                                                                                                                                                                                                                                                                                                                                                                                                                                                                                                                                                                                                                                                                                                                                                                                                                                                                                                                                                                                                                                                                                                                                                                                                                                                                |                                                                                                                                                                                                                                                                                                                                                                                                                                                                                                                                                                                                                                                                                                                                                                                                                                                                                                                                                                                                                                                                                                                                                                                                                                                                                                                                                                                                                                                                                                                                                                                                                                                                                                                                                                                                                                                                                                                                                                                                                                                                                                                                |
| Merrild In-Cup                       |                     |                                                                                                                                                                                                                                                                                                                                                                                                                                                                                                                                                                                                                                                                                                                                                                                                                                                                                                                                                                                                                                                                                                                                                                                                                                                                                                                                                                                                                                                                                                                                                                                                                                                                                                                                                                                                                                                                                                                                                                                                                                                                                                                                | Movild<br>Movild                                                                                                                                                                                                                                                                                                                                                                                                                                                                                                                                                                                                                                                                                                                                                                                                                                                                                                                                                                                                                                                                                                                                                                                                                                                                                                                                                                                                                                                                                                                                                                                                                                                                                                                                                                                                                                                                                                                                                                                                                                                                                                               |                                                                                                                                                                                                                                                                                                                                                                                                                                                                                                                                                                                                                                                                                                                                                                                                                                                                                                                                                                                                                                                                                                                                                                                                                                                                                                                                                                                                                                                                                                                                                                                                                                                                                                                                                                                                                                                                                                                                                                                                                                                                                                                                |