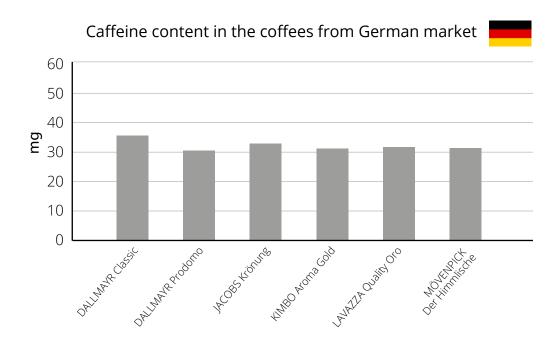

| ****                 | 3,10               |



# Bonus – how much caffeine is in our coffee?

We all want to know which coffee "gives the biggest kick"! Is this the one we drink?

Check the chart for the actual caffeine content in the coffees we tested.







# 3. Dual Quality

Many people in the new Member States of the European Union are convinced that global corporations supply our markets with lower quality goods. To ensure that the issue of dual quality of goods in different European markets ceases to be only a topic of private conversation between us, consumers, we examined whether the dual quality issue concerns coffee.

### **Products tested**

In the common European market, many products are sold under the same brand/name. If the name and packaging look the same, the consumer can expect to find in the packaging exactly the same product as they know from another market and make a purchase decision on that basis.

Consumers in Lithuania, Latvia and Poland most often compare the products they buy to products of the same brand available