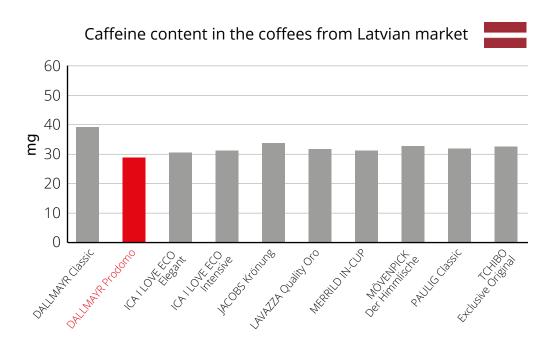

| ****                 | 3,10               |



# Bonus – how much caffeine is in our coffee?

We all want to know which coffee "gives the biggest kick"! Is this the one we drink?

Check the chart for the actual caffeine content in the coffees we tested.







# 3. Dual Quality

Many people in the new Member States of the European Union are convinced that global corporations supply our markets with lower quality goods. To ensure that the issue of dual quality of goods in different European markets ceases to be only a topic of private conversation between us, consumers, we examined whether the dual quality issue concerns coffee.

### **Products tested**

In the common European market, many products are sold under the same brand/name. If the name and packaging look the same, the consumer can expect to find in the packaging exactly the same product as they know from another market and make a purchase decision on that basis.

Consumers in Lithuania, Latvia and Poland most often compare the products they buy to products of the same brand availabl