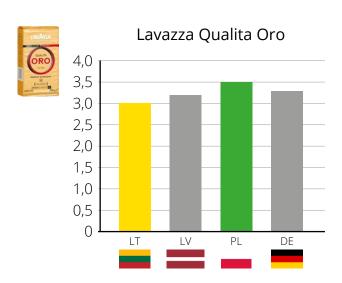

## Which products were tested

|                                      | D                   | LT                                                                                                                                                                                                                                                                                                                                                                                                                                                                                                                                                                                                                                                                                                                                                                                                                                                                                                                                                                                                                                                                                                                                                                                                                                                                                                                                                                                                                                                                                                                                                                                                                                                                                                                                                                                                                                                                                                                                                                                                                                                                                                                             | LV                                                                                                                                                                                                                                                                                                                                                                                                                                                                                                                                                                                                                                                                                                                                                                                                                                                                                                                                                                                                                                                                                                                                                                                                                                                                                                                                                                                                                                                                                                                                                                                                                                                                                                                                                                                                                                                                                                                                                                                                                                                                                                                             | PL                                                                                                                                                                                                                                                                                                                                                                                                                                                                                                                                                                                                                                                                                                                                                                                                                                                                                                                                                                                                                                                                                                                                                                                                                                                                                                                                                                                                                                                                                                                                                                                                                                                                                                                                                                                                                                                                                                                                                                                                                                                                                                                             |
|--------------------------------------|---------------------|--------------------------------------------------------------------------------------------------------------------------------------------------------------------------------------------------------------------------------------------------------------------------------------------------------------------------------------------------------------------------------------------------------------------------------------------------------------------------------------------------------------------------------------------------------------------------------------------------------------------------------------------------------------------------------------------------------------------------------------------------------------------------------------------------------------------------------------------------------------------------------------------------------------------------------------------------------------------------------------------------------------------------------------------------------------------------------------------------------------------------------------------------------------------------------------------------------------------------------------------------------------------------------------------------------------------------------------------------------------------------------------------------------------------------------------------------------------------------------------------------------------------------------------------------------------------------------------------------------------------------------------------------------------------------------------------------------------------------------------------------------------------------------------------------------------------------------------------------------------------------------------------------------------------------------------------------------------------------------------------------------------------------------------------------------------------------------------------------------------------------------|--------------------------------------------------------------------------------------------------------------------------------------------------------------------------------------------------------------------------------------------------------------------------------------------------------------------------------------------------------------------------------------------------------------------------------------------------------------------------------------------------------------------------------------------------------------------------------------------------------------------------------------------------------------------------------------------------------------------------------------------------------------------------------------------------------------------------------------------------------------------------------------------------------------------------------------------------------------------------------------------------------------------------------------------------------------------------------------------------------------------------------------------------------------------------------------------------------------------------------------------------------------------------------------------------------------------------------------------------------------------------------------------------------------------------------------------------------------------------------------------------------------------------------------------------------------------------------------------------------------------------------------------------------------------------------------------------------------------------------------------------------------------------------------------------------------------------------------------------------------------------------------------------------------------------------------------------------------------------------------------------------------------------------------------------------------------------------------------------------------------------------|--------------------------------------------------------------------------------------------------------------------------------------------------------------------------------------------------------------------------------------------------------------------------------------------------------------------------------------------------------------------------------------------------------------------------------------------------------------------------------------------------------------------------------------------------------------------------------------------------------------------------------------------------------------------------------------------------------------------------------------------------------------------------------------------------------------------------------------------------------------------------------------------------------------------------------------------------------------------------------------------------------------------------------------------------------------------------------------------------------------------------------------------------------------------------------------------------------------------------------------------------------------------------------------------------------------------------------------------------------------------------------------------------------------------------------------------------------------------------------------------------------------------------------------------------------------------------------------------------------------------------------------------------------------------------------------------------------------------------------------------------------------------------------------------------------------------------------------------------------------------------------------------------------------------------------------------------------------------------------------------------------------------------------------------------------------------------------------------------------------------------------|
| Bio Village                          |                     |                                                                                                                                                                                                                                                                                                                                                                                                                                                                                                                                                                                                                                                                                                                                                                                                                                                                                                                                                                                                                                                                                                                                                                                                                                                                                                                                                                                                                                                                                                                                                                                                                                                                                                                                                                                                                                                                                                                                                                                                                                                                                                                                |                                                                                                                                                                                                                                                                                                                                                                                                                                                                                                                                                                                                                                                                                                                                                                                                                                                                                                                                                                                                                                                                                                                                                                                                                                                                                                                                                                                                                                                                                                                                                                                                                                                                                                                                                                                                                                                                                                                                                                                                                                                                                                                                | BIO<br>Arabidos<br>Arabidos<br>Retur                                                                                                                                                                                                                                                                                                                                                                                                                                                                                                                                                                                                                                                                                                                                                                                                                                                                                                                                                                                                                                                                                                                                                                                                                                                                                                                                                                                                                                                                                                                                                                                                                                                                                                                                                                                                                                                                                                                                                                                                                                                                                           |
| Dallmayr<br>Prodomo                  | Dallmayr            | Dallmayr                                                                                                                                                                                                                                                                                                                                                                                                                                                                                                                                                                                                                                                                                                                                                                                                                                                                                                                                                                                                                                                                                                                                                                                                                                                                                                                                                                                                                                                                                                                                                                                                                                                                                                                                                                                                                                                                                                                                                                                                                                                                                                                       | Dallmayr                                                                                                                                                                                                                                                                                                                                                                                                                                                                                                                                                                                                                                                                                                                                                                                                                                                                                                                                                                                                                                                                                                                                                                                                                                                                                                                                                                                                                                                                                                                                                                                                                                                                                                                                                                                                                                                                                                                                                                                                                                                                                                                       | Dallmayr                                                                                                                                                                                                                                                                                                                                                                                                                                                                                                                                                                                                                                                                                                                                                                                                                                                                                                                                                                                                                                                                                                                                                                                                                                                                                                                                                                                                                                                                                                                                                                                                                                                                                                                                                                                                                                                                                                                                                                                                                                                                                                                       |
| Dallmayr Classic                     | Dallmayr<br>Classic | Dallmayr<br>Classic                                                                                                                                                                                                                                                                                                                                                                                                                                                                                                                                                                                                                                                                                                                                                                                                                                                                                                                                                                                                                                                                                                                                                                                                                                                                                                                                                                                                                                                                                                                                                                                                                                                                                                                                                                                                                                                                                                                                                                                                                                                                                                            | Dallmayr<br>Classic                                                                                                                                                                                                                                                                                                                                                                                                                                                                                                                                                                                                                                                                                                                                                                                                                                                                                                                                                                                                                                                                                                                                                                                                                                                                                                                                                                                                                                                                                                                                                                                                                                                                                                                                                                                                                                                                                                                                                                                                                                                                                                            | Dallmayr<br>Classic                                                                                                                                                                                                                                                                                                                                                                                                                                                                                                                                                                                                                                                                                                                                                                                                                                                                                                                                                                                                                                                                                                                                                                                                                                                                                                                                                                                                                                                                                                                                                                                                                                                                                                                                                                                                                                                                                                                                                                                                                                                                                                            |
| Ica I Love Eco<br>Intensive          |                     |                                                                                                                                                                                                                                                                                                                                                                                                                                                                                                                                                                                                                                                                                                                                                                                                                                                                                                                                                                                                                                                                                                                                                                                                                                                                                                                                                                                                                                                                                                                                                                                                                                                                                                                                                                                                                                                                                                                                                                                                                                                                                                                                | NTERSY MANAGEMENT OF THE PARTY  |                                                                                                                                                                                                                                                                                                                                                                                                                                                                                                                                                                                                                                                                                                                                                                                                                                                                                                                                                                                                                                                                                                                                                                                                                                                                                                                                                                                                                                                                                                                                                                                                                                                                                                                                                                                                                                                                                                                                                                                                                                                                                                                                |
| Ica I Love Eco<br>Elegant            |                     |                                                                                                                                                                                                                                                                                                                                                                                                                                                                                                                                                                                                                                                                                                                                                                                                                                                                                                                                                                                                                                                                                                                                                                                                                                                                                                                                                                                                                                                                                                                                                                                                                                                                                                                                                                                                                                                                                                                                                                                                                                                                                                                                | ELECANT.                                                                                                                                                                                                                                                                                                                                                                                                                                                                                                                                                                                                                                                                                                                                                                                                                                                                                                                                                                                                                                                                                                                                                                                                                                                                                                                                                                                                                                                                                                                                                                                                                                                                                                                                                                                                                                                                                                                                                                                                                                                                                                                       |                                                                                                                                                                                                                                                                                                                                                                                                                                                                                                                                                                                                                                                                                                                                                                                                                                                                                                                                                                                                                                                                                                                                                                                                                                                                                                                                                                                                                                                                                                                                                                                                                                                                                                                                                                                                                                                                                                                                                                                                                                                                                                                                |
| Ikea Patar<br>Mellan Rostat<br>Caffe |                     |                                                                                                                                                                                                                                                                                                                                                                                                                                                                                                                                                                                                                                                                                                                                                                                                                                                                                                                                                                                                                                                                                                                                                                                                                                                                                                                                                                                                                                                                                                                                                                                                                                                                                                                                                                                                                                                                                                                                                                                                                                                                                                                                |                                                                                                                                                                                                                                                                                                                                                                                                                                                                                                                                                                                                                                                                                                                                                                                                                                                                                                                                                                                                                                                                                                                                                                                                                                                                                                                                                                                                                                                                                                                                                                                                                                                                                                                                                                                                                                                                                                                                                                                                                                                                                                                                | The second secon |
| Jacobs Krönung                       | JACOBS<br>KRÖNUNG   | JACOBS<br>KRÖNUNG                                                                                                                                                                                                                                                                                                                                                                                                                                                                                                                                                                                                                                                                                                                                                                                                                                                                                                                                                                                                                                                                                                                                                                                                                                                                                                                                                                                                                                                                                                                                                                                                                                                                                                                                                                                                                                                                                                                                                                                                                                                                                                              | JACOBS<br>KRÖNUNG                                                                                                                                                                                                                                                                                                                                                                                                                                                                                                                                                                                                                                                                                                                                                                                                                                                                                                                                                                                                                                                                                                                                                                                                                                                                                                                                                                                                                                                                                                                                                                                                                                                                                                                                                                                                                                                                                                                                                                                                                                                                                                              | JACOBS<br>KRÖNUNG                                                                                                                                                                                                                                                                                                                                                                                                                                                                                                                                                                                                                                                                                                                                                                                                                                                                                                                                                                                                                                                                                                                                                                                                                                                                                                                                                                                                                                                                                                                                                                                                                                                                                                                                                                                                                                                                                                                                                                                                                                                                                                              |
| Kimbo Aroma<br>Gold                  | NOT AREA.           | CCLD<br>AND<br>R ESS<br>Repr                                                                                                                                                                                                                                                                                                                                                                                                                                                                                                                                                                                                                                                                                                                                                                                                                                                                                                                                                                                                                                                                                                                                                                                                                                                                                                                                                                                                                                                                                                                                                                                                                                                                                                                                                                                                                                                                                                                                                                                                                                                                                                   |                                                                                                                                                                                                                                                                                                                                                                                                                                                                                                                                                                                                                                                                                                                                                                                                                                                                                                                                                                                                                                                                                                                                                                                                                                                                                                                                                                                                                                                                                                                                                                                                                                                                                                                                                                                                                                                                                                                                                                                                                                                                                                                                | RIMBID<br>PUTTO CALADO<br>BOX ABABAS                                                                                                                                                                                                                                                                                                                                                                                                                                                                                                                                                                                                                                                                                                                                                                                                                                                                                                                                                                                                                                                                                                                                                                                                                                                                                                                                                                                                                                                                                                                                                                                                                                                                                                                                                                                                                                                                                                                                                                                                                                                                                           |
| Lavazza Quality<br>Oro               | LA VATTA  ORO       | LEAU PATTER  ORON  TOTAL | CANALLA CONTROL CONTRO | CALLACTOR OF THE PARTY OF THE P |
| Merrild                              |                     | Morald                                                                                                                                                                                                                                                                                                                                                                                                                                                                                                                                                                                                                                                                                                                                                                                                                                                                                                                                                                                                                                                                                                                                                                                                                                                                                                                                                                                                                                                                                                                                                                                                                                                                                                                                                                                                                                                                                                                                                                                                                                                                                                                         |                                                                                                                                                                                                                                                                                                                                                                                                                                                                                                                                                                                                                                                                                                                                                                                                                                                                                                                                                                                                                                                                                                                                                                                                                                                                                                                                                                                                                                                                                                                                                                                                                                                                                                                                                                                                                                                                                                                                                                                                                                                                                                                                |                                                                                                                                                                                                                                                                                                                                                                                                                                                                                                                                                                                                                                                                                                                                                                                                                                                                                                                                                                                                                                                                                                                                                                                                                                                                                                                                                                                                                                                                                                                                                                                                                                                                                                                                                                                                                                                                                                                                                                                                                                                                                                                                |
| Merrild In-Cup                       |                     |                                                                                                                                                                                                                                                                                                                                                                                                                                                                                                                                                                                                                                                                                                                                                                                                                                                                                                                                                                                                                                                                                                                                                                                                                                                                                                                                                                                                                                                                                                                                                                                                                                                                                                                                                                                                                                                                                                                                                                                                                                                                                                                                | Movild<br>Movild                                                                                                                                                                                                                                                                                                                                                                                                                                                                                                                                                                                                                                                                                                                                                                                                                                                                                                                                                                                                                                                                                                                                                                                                                                                                                                                                                                                                                                                                                                                                                                                                                                                                                                                                                                                                                                                                                                                                                                                                                                                                                                               |                                                                                                                                                                                                                                                                                                                                                                                                                                                                                                                                                                                                                                                                                                                                                                                                                                                                                                                                                                                                                                                                                                                                                                                                                                                                                                                                                                                                                                                                                                                                                                                                                                                                                                                                                                                                                                                                                                                                                                                                                                                                                                                                |