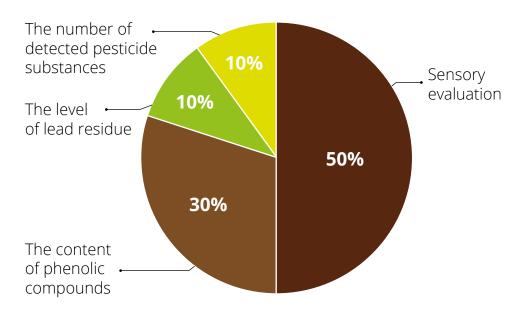

e have adopted the principle that an exceeded pesticide content eliminates a product from further testing. In some of the samples tested, we found small amounts of several pesticides, and in all of them we found residues of dithiocarbamates (more on this can be found in the section discussing the test results). Pesticide residues detected in coffees did not exceed the maximum levels allowed. However, we believe that the greater the number of different pesticides in a coffee, the poorer its quality.

We rated coffee quality as 5 (★★★★★) if the sample contained no more than one pesticide.

The lower the pesticide content, the higher the score

\*\*\*\*\* = 1 \*\*\*\* = 2 \*\*\* = 3 \*\* = 4 \* = 5

contribution to the final score: 10%

#### Contribution to the final score of coffee quality





## **Study Conclusions**



#### **ADVANTAGES**

- After weigthing three packages of each of the tested samples, it turned out that their real weight was as declared and did not differ between packages (the highest difference was 0.7%), except for BIO VILLAGE coffee purchased in Poland, for which the difference in weight between packages was approximately 1.6%.
- Positive results were obtained when examining the residues of three of the four heavy metals tested: arsenic, cadmium and mercury.

Mercury appeared in trace amounts in the coffees tested. Also the detected amounts of arsenic and cadmium can be ignored in the quality assessment. These are quantities that do not affect our health.

Testing for pesticide residues in coffee samples has generally produced good results.

On a posit