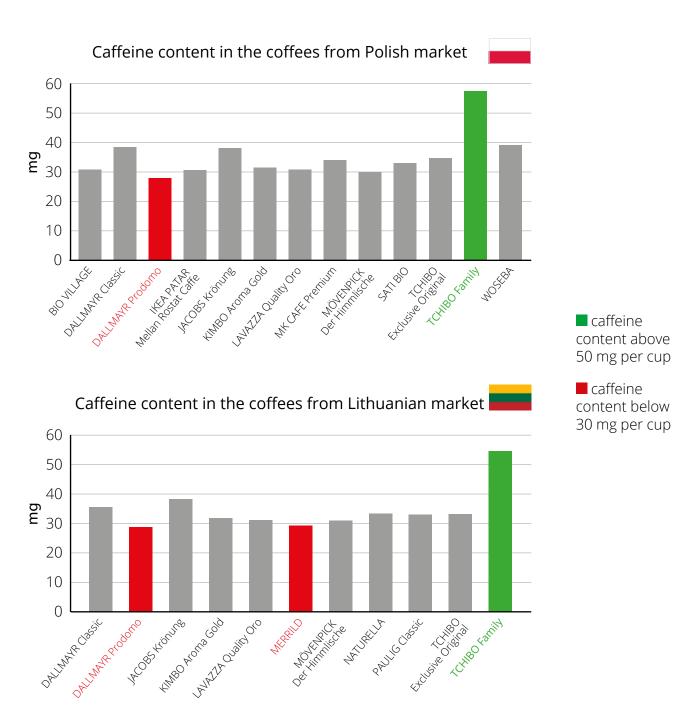

| ****                 | 3,10               |



# Bonus – how much caffeine is in our coffee?

We all want to know which coffee "gives the biggest kick"! Is this the one we drink?

Check the chart for the actual caffeine content in the coffees we tested.







# 3. Dual Quality

Many people in the new Member States of the European Union are convinced that global corporations supply our markets with lower quality goods. To ensure that the issue of dual quality of goods in different European markets ceases to be only a topic of private conversation between us, consumers, we examined whether the dual quality issue concerns coffee.

### **Products tested**

In the common European market, many products are sold under the same brand/name. If the name and packaging look the same, the consumer can expect to find in the packaging exactly the same product as they know from another market and make a purchase decision on that basis.

Consumers in Lithuania, Latvia and Poland most often compare the products they buy to products of the same brand availa