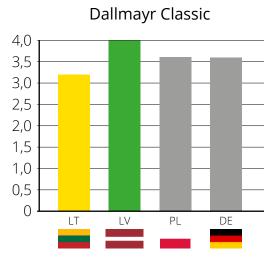

## Which products were tested

|                                      | D                   | LT                                                                                                                                                                                                                                                                                                                                                                                                                                                                                                                                                                                                                                                                                                                                                                                                                                                                                                                                                                                                                                                                                                                                                                                                                                                                                                                                                                                                                                                                                                                                                                                                                                                                                                                                                                                                                                                                                                                                                                                                                                                                                                                             | LV                                                                                                                                                                                                                                                                                                                                                                                                                                                                                                                                                                                                                                                                                                                                                                                                                                                                                                                                                                                                                                                                                                                                                                                                                                                                                                                                                                                                                                                                                                                                                                                                                                                                                                                                                                                                                                                                                                                                                                                                                                                                                                                             | PL                                                                                                                                                                                                                                                                                                                                                                                                                                                                                                                                                                                                                                                                                                                                                                                                                                                                                                                                                                                                                                                                                                                                                                                                                                                                                                                                                                                                                                                                                                                                                                                                                                                                                                                                                                                                                                                                                                                                                                                                                                                                                                                             |
|--------------------------------------|---------------------|--------------------------------------------------------------------------------------------------------------------------------------------------------------------------------------------------------------------------------------------------------------------------------------------------------------------------------------------------------------------------------------------------------------------------------------------------------------------------------------------------------------------------------------------------------------------------------------------------------------------------------------------------------------------------------------------------------------------------------------------------------------------------------------------------------------------------------------------------------------------------------------------------------------------------------------------------------------------------------------------------------------------------------------------------------------------------------------------------------------------------------------------------------------------------------------------------------------------------------------------------------------------------------------------------------------------------------------------------------------------------------------------------------------------------------------------------------------------------------------------------------------------------------------------------------------------------------------------------------------------------------------------------------------------------------------------------------------------------------------------------------------------------------------------------------------------------------------------------------------------------------------------------------------------------------------------------------------------------------------------------------------------------------------------------------------------------------------------------------------------------------|--------------------------------------------------------------------------------------------------------------------------------------------------------------------------------------------------------------------------------------------------------------------------------------------------------------------------------------------------------------------------------------------------------------------------------------------------------------------------------------------------------------------------------------------------------------------------------------------------------------------------------------------------------------------------------------------------------------------------------------------------------------------------------------------------------------------------------------------------------------------------------------------------------------------------------------------------------------------------------------------------------------------------------------------------------------------------------------------------------------------------------------------------------------------------------------------------------------------------------------------------------------------------------------------------------------------------------------------------------------------------------------------------------------------------------------------------------------------------------------------------------------------------------------------------------------------------------------------------------------------------------------------------------------------------------------------------------------------------------------------------------------------------------------------------------------------------------------------------------------------------------------------------------------------------------------------------------------------------------------------------------------------------------------------------------------------------------------------------------------------------------|--------------------------------------------------------------------------------------------------------------------------------------------------------------------------------------------------------------------------------------------------------------------------------------------------------------------------------------------------------------------------------------------------------------------------------------------------------------------------------------------------------------------------------------------------------------------------------------------------------------------------------------------------------------------------------------------------------------------------------------------------------------------------------------------------------------------------------------------------------------------------------------------------------------------------------------------------------------------------------------------------------------------------------------------------------------------------------------------------------------------------------------------------------------------------------------------------------------------------------------------------------------------------------------------------------------------------------------------------------------------------------------------------------------------------------------------------------------------------------------------------------------------------------------------------------------------------------------------------------------------------------------------------------------------------------------------------------------------------------------------------------------------------------------------------------------------------------------------------------------------------------------------------------------------------------------------------------------------------------------------------------------------------------------------------------------------------------------------------------------------------------|
| Bio Village                          |                     |                                                                                                                                                                                                                                                                                                                                                                                                                                                                                                                                                                                                                                                                                                                                                                                                                                                                                                                                                                                                                                                                                                                                                                                                                                                                                                                                                                                                                                                                                                                                                                                                                                                                                                                                                                                                                                                                                                                                                                                                                                                                                                                                |                                                                                                                                                                                                                                                                                                                                                                                                                                                                                                                                                                                                                                                                                                                                                                                                                                                                                                                                                                                                                                                                                                                                                                                                                                                                                                                                                                                                                                                                                                                                                                                                                                                                                                                                                                                                                                                                                                                                                                                                                                                                                                                                | BIO<br>Arabidos<br>Arabidos<br>Retur                                                                                                                                                                                                                                                                                                                                                                                                                                                                                                                                                                                                                                                                                                                                                                                                                                                                                                                                                                                                                                                                                                                                                                                                                                                                                                                                                                                                                                                                                                                                                                                                                                                                                                                                                                                                                                                                                                                                                                                                                                                                                           |
| Dallmayr<br>Prodomo                  | Dallmayr            | Dallmayr                                                                                                                                                                                                                                                                                                                                                                                                                                                                                                                                                                                                                                                                                                                                                                                                                                                                                                                                                                                                                                                                                                                                                                                                                                                                                                                                                                                                                                                                                                                                                                                                                                                                                                                                                                                                                                                                                                                                                                                                                                                                                                                       | Dallmayr                                                                                                                                                                                                                                                                                                                                                                                                                                                                                                                                                                                                                                                                                                                                                                                                                                                                                                                                                                                                                                                                                                                                                                                                                                                                                                                                                                                                                                                                                                                                                                                                                                                                                                                                                                                                                                                                                                                                                                                                                                                                                                                       | Dallmayr                                                                                                                                                                                                                                                                                                                                                                                                                                                                                                                                                                                                                                                                                                                                                                                                                                                                                                                                                                                                                                                                                                                                                                                                                                                                                                                                                                                                                                                                                                                                                                                                                                                                                                                                                                                                                                                                                                                                                                                                                                                                                                                       |
| Dallmayr Classic                     | Dallmayr<br>Classic | Dallmayr<br>Classic                                                                                                                                                                                                                                                                                                                                                                                                                                                                                                                                                                                                                                                                                                                                                                                                                                                                                                                                                                                                                                                                                                                                                                                                                                                                                                                                                                                                                                                                                                                                                                                                                                                                                                                                                                                                                                                                                                                                                                                                                                                                                                            | Dallmayr<br>Classic                                                                                                                                                                                                                                                                                                                                                                                                                                                                                                                                                                                                                                                                                                                                                                                                                                                                                                                                                                                                                                                                                                                                                                                                                                                                                                                                                                                                                                                                                                                                                                                                                                                                                                                                                                                                                                                                                                                                                                                                                                                                                                            | Dallmayr<br>Classic                                                                                                                                                                                                                                                                                                                                                                                                                                                                                                                                                                                                                                                                                                                                                                                                                                                                                                                                                                                                                                                                                                                                                                                                                                                                                                                                                                                                                                                                                                                                                                                                                                                                                                                                                                                                                                                                                                                                                                                                                                                                                                            |
| Ica I Love Eco<br>Intensive          |                     |                                                                                                                                                                                                                                                                                                                                                                                                                                                                                                                                                                                                                                                                                                                                                                                                                                                                                                                                                                                                                                                                                                                                                                                                                                                                                                                                                                                                                                                                                                                                                                                                                                                                                                                                                                                                                                                                                                                                                                                                                                                                                                                                | NTERSY MANAGEMENT OF THE PARTY  |                                                                                                                                                                                                                                                                                                                                                                                                                                                                                                                                                                                                                                                                                                                                                                                                                                                                                                                                                                                                                                                                                                                                                                                                                                                                                                                                                                                                                                                                                                                                                                                                                                                                                                                                                                                                                                                                                                                                                                                                                                                                                                                                |
| Ica I Love Eco<br>Elegant            |                     |                                                                                                                                                                                                                                                                                                                                                                                                                                                                                                                                                                                                                                                                                                                                                                                                                                                                                                                                                                                                                                                                                                                                                                                                                                                                                                                                                                                                                                                                                                                                                                                                                                                                                                                                                                                                                                                                                                                                                                                                                                                                                                                                | ELECANT.                                                                                                                                                                                                                                                                                                                                                                                                                                                                                                                                                                                                                                                                                                                                                                                                                                                                                                                                                                                                                                                                                                                                                                                                                                                                                                                                                                                                                                                                                                                                                                                                                                                                                                                                                                                                                                                                                                                                                                                                                                                                                                                       |                                                                                                                                                                                                                                                                                                                                                                                                                                                                                                                                                                                                                                                                                                                                                                                                                                                                                                                                                                                                                                                                                                                                                                                                                                                                                                                                                                                                                                                                                                                                                                                                                                                                                                                                                                                                                                                                                                                                                                                                                                                                                                                                |
| Ikea Patar<br>Mellan Rostat<br>Caffe |                     |                                                                                                                                                                                                                                                                                                                                                                                                                                                                                                                                                                                                                                                                                                                                                                                                                                                                                                                                                                                                                                                                                                                                                                                                                                                                                                                                                                                                                                                                                                                                                                                                                                                                                                                                                                                                                                                                                                                                                                                                                                                                                                                                |                                                                                                                                                                                                                                                                                                                                                                                                                                                                                                                                                                                                                                                                                                                                                                                                                                                                                                                                                                                                                                                                                                                                                                                                                                                                                                                                                                                                                                                                                                                                                                                                                                                                                                                                                                                                                                                                                                                                                                                                                                                                                                                                | The second secon |
| Jacobs Krönung                       | JACOBS<br>KRÖNUNG   | JACOBS<br>KRÖNUNG                                                                                                                                                                                                                                                                                                                                                                                                                                                                                                                                                                                                                                                                                                                                                                                                                                                                                                                                                                                                                                                                                                                                                                                                                                                                                                                                                                                                                                                                                                                                                                                                                                                                                                                                                                                                                                                                                                                                                                                                                                                                                                              | JACOBS<br>KRÖNUNG                                                                                                                                                                                                                                                                                                                                                                                                                                                                                                                                                                                                                                                                                                                                                                                                                                                                                                                                                                                                                                                                                                                                                                                                                                                                                                                                                                                                                                                                                                                                                                                                                                                                                                                                                                                                                                                                                                                                                                                                                                                                                                              | JACOBS<br>KRÖNUNG                                                                                                                                                                                                                                                                                                                                                                                                                                                                                                                                                                                                                                                                                                                                                                                                                                                                                                                                                                                                                                                                                                                                                                                                                                                                                                                                                                                                                                                                                                                                                                                                                                                                                                                                                                                                                                                                                                                                                                                                                                                                                                              |
| Kimbo Aroma<br>Gold                  | NOT AREA.           | CCLD<br>AND<br>R ESS<br>Repr                                                                                                                                                                                                                                                                                                                                                                                                                                                                                                                                                                                                                                                                                                                                                                                                                                                                                                                                                                                                                                                                                                                                                                                                                                                                                                                                                                                                                                                                                                                                                                                                                                                                                                                                                                                                                                                                                                                                                                                                                                                                                                   |                                                                                                                                                                                                                                                                                                                                                                                                                                                                                                                                                                                                                                                                                                                                                                                                                                                                                                                                                                                                                                                                                                                                                                                                                                                                                                                                                                                                                                                                                                                                                                                                                                                                                                                                                                                                                                                                                                                                                                                                                                                                                                                                | RIMBID<br>PUTTO CALADO<br>BOX ABABAS                                                                                                                                                                                                                                                                                                                                                                                                                                                                                                                                                                                                                                                                                                                                                                                                                                                                                                                                                                                                                                                                                                                                                                                                                                                                                                                                                                                                                                                                                                                                                                                                                                                                                                                                                                                                                                                                                                                                                                                                                                                                                           |
| Lavazza Quality<br>Oro               | LA VATTA  ORO       | LEAU PATTER  ORON  TOTAL | CANALLA CONTROL CONTRO | CALLACTOR OF THE PARTY OF THE P |
| Merrild                              |                     | Morald                                                                                                                                                                                                                                                                                                                                                                                                                                                                                                                                                                                                                                                                                                                                                                                                                                                                                                                                                                                                                                                                                                                                                                                                                                                                                                                                                                                                                                                                                                                                                                                                                                                                                                                                                                                                                                                                                                                                                                                                                                                                                                                         |                                                                                                                                                                                                                                                                                                                                                                                                                                                                                                                                                                                                                                                                                                                                                                                                                                                                                                                                                                                                                                                                                                                                                                                                                                                                                                                                                                                                                                                                                                                                                                                                                                                                                                                                                                                                                                                                                                                                                                                                                                                                                                                                |                                                                                                                                                                                                                                                                                                                                                                                                                                                                                                                                                                                                                                                                                                                                                                                                                                                                                                                                                                                                                                                                                                                                                                                                                                                                                                                                                                                                                                                                                                                                                                                                                                                                                                                                                                                                                                                                                                                                                                                                                                                                                                                                |
| Merrild In-Cup                       |                     |                                                                                                                                                                                                                                                                                                                                                                                                                                                                                                                                                                                                                                                                                                                                                                                                                                                                                                                                                                                                                                                                                                                                                                                                                                                                                                                                                                                                                                                                                                                                                                                                                                                                                                                                                                                                                                                                                                                                                                                                                                                                                                                                | Movild<br>Movild                                                                                                                                                                                                                                                                                                                                                                                                                                                                                                                                                                                                                                                                                                                                                                                                                                                                                                                                                                                                                                                                                                                                                                                                                                                                                                                                                                                                                                                                                                                                                                                                                                                                                                                                                                                                                                                                                                                                                                                                                                                                                                               |                                                                                                                                                                                                                                                                                                                                                                                                                                                                                                                                                                                                                                                                                                                                                                                                                                                                                                                                                                                                                                                                                                                                                                                                                                                                                                                                                                                                                                                                                                                                                                                                                                                                                                                                                                                                                                                                                                                                                                                                                                                                                                                                |